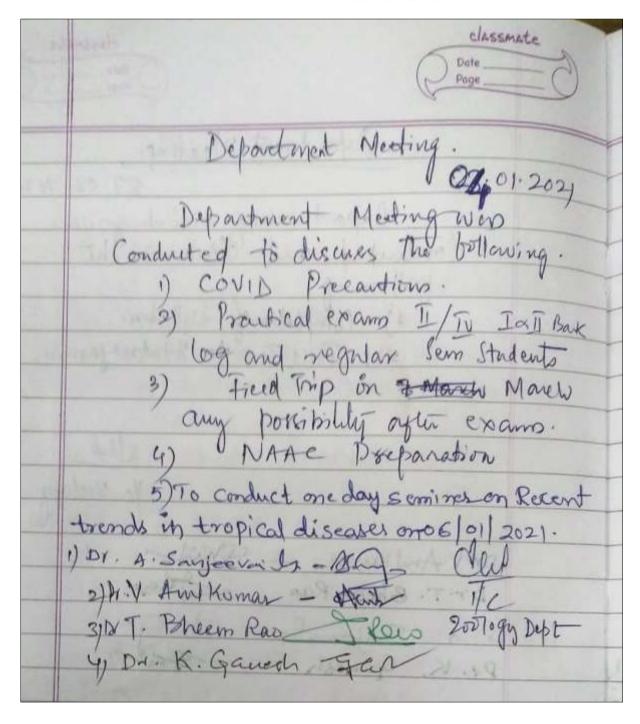

ost significant health and security challenges facing the global community.

The Principal S. Ganapathi Rao, in charge of the department A. Sanjeevaiah, facultymembers and students participated in the seminar.



Speaker: Dr. Y. Venkaiah, Assistant Professor, Kakatiya University explaining the topic "Resent trends in tropical diseases" on 01-07-2021

### Student's participation in the seminar



### Outcome of the Seminar

The students were able to know that various types of tropical diseases such as yell fever, dengue, malaria cholera etc which occurs principally in particular areas. But the reasons such as migration to other countries, deforestation, global warming and environmental degradation are causing to spread the diseases to non tropical areas.

#### **DEPARTMENTAL RESOLUTIONS**



#### **Attendance**

| T-000   | Nenne        |          | Gra          | -(-)